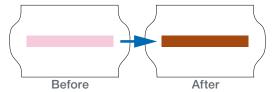

### MEDICAL STERILISATION

MedicaLine helps you comply with legal sterilisation requirements. METO autoclave labels double-check the sterilisation process. Our sterilisation labels are ISEGA certified.

A special indicator ink changes to a different colour, on completion of the sterilisation process to the EU standard.

Sample above: Steam Sterilisation Process. Also available for Ethylene Oxide and Gamma Radiation process.