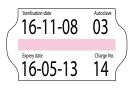

### MEDICAL STERILISATION

MedicaLine helps you comply with legal sterilisation requirements. METO autoclave labels double-check the sterilisation process. Our sterilisation labels are ISEGA certified.

A special indicator ink changes to a different colour, on completion of the sterilisation process to the EU standard.

Sample above: Steam Sterilisation Process. Also available for Ethylene Oxide and Gamma Radiation process.