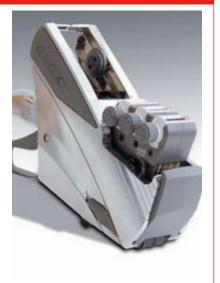

### **MEDICALINE**

MedicaLine allows the printing and application of labels to medical and pharmaceutical products easily and in a highly professional way.

We develop labels that are seamlessly in line with your organisation, in any shape, size or colour and pre-printed with any information field, as well as your company's logo on request.

## **Tool specifications:**

MedicaLine is available in 3 models:

2 printing lines with 11 to 20 small characters used in combination with labels 22x16 and 26x16mm

- 2 printing lines with 14 to 24 characters used in combination with labels 32x19mm
- 3 printing lines with 18 to 33 characters used in combination with labels 29x28mm