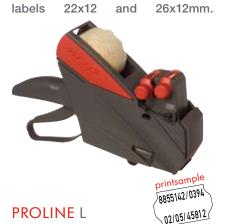

#### **PROLINE S**

€11.99 1 printing line with 5 to 10 characters used in combination with

2 printing lines with 14 to 24 characters used in combination with labels 32x19mm.

2 extra large printing lines with 14 to 28 characters used in combination with labels 36x28 and 36x35mm.