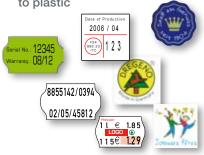

### JUST THE RIGHT LABEL FOR YOUR BUSINESS

- Any shape, size and colour
- Add your logo, text or pictogram
- Adhesive developed for your special application: from standard, removable or extra strong to deep-freeze, delicate textile, outdoor use adhesive and application on greasy or irregular surfaces
- Add security cuts in any shape to prevent fraud
- Any label material, from paper to plastic

Please note, the prices on the labels indicate the print layout of the relevant Handlabeller and not the product price.