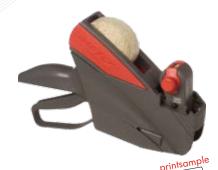

#### **PROLINE M**

2 small printing lines with 11 to 20 characters, used in combination with labels 22x16 and 26x16mm.

123€99.99

3 printing lines with 7 Giant to 33 standard characters used in combination with labels 29x28mm.